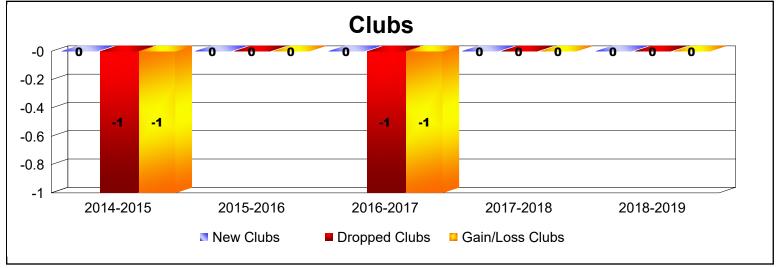

District A 3

As of June 2019 Cumulative

| Year      | New<br>Clubs | Dropped<br>Clubs | Gain/<br>Loss<br>Clubs | New<br>Members | Charter<br>Members | Reinstate<br>Members | Transfer<br>Members | Total<br>Member<br>Added | Total<br>Members<br>Dropped | Gain/<br>Loss<br>Members |
|-----------|--------------|------------------|------------------------|----------------|--------------------|----------------------|---------------------|--------------------------|-----------------------------|--------------------------|
| 2014-2015 | 0            | -1               | -1                     | 133            | 0                  | 12                   | 21                  | 166                      | -175                        | -9                       |
| 2015-2016 | 0            | 0                | 0                      | 153            | 2                  | 8                    | 26                  | 189                      | -180                        | 9                        |
| 2016-2017 | 0            | -1               | -1                     | 105            | 1                  | 9                    | 16                  | 131                      | -172                        | -41                      |
| 2017-2018 | 0            | 0                | 0                      | 168            | 4                  | 9                    | 13                  | 194                      | -222                        | -28                      |
| 2018-2019 | 0            | 0                | 0                      | 138            | 0                  | 17                   | 7                   | 162                      | -175                        | -13                      |
| Average   | 0            | 0                | 0                      | 139            | 1                  | 11                   | 17                  | 168                      | -185                        | -16                      |