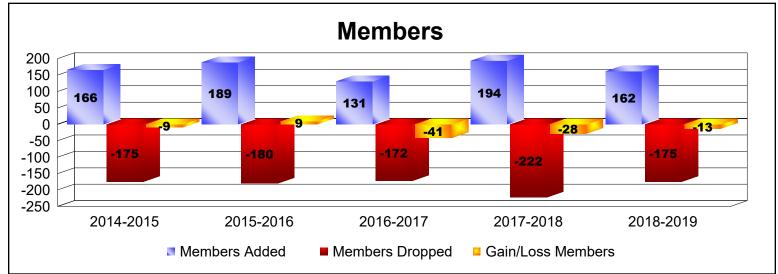

District A 3

As of June 2019 Cumulative

| Year      | New<br>Clubs | Dropped<br>Clubs | Gain/<br>Loss<br>Clubs | New<br>Members | Charter<br>Members | Reinstate<br>Members | Transfer<br>Members | Total<br>Member<br>Added | Total<br>Members<br>Dropped | Gain/<br>Loss<br>Members |
|-----------|--------------|------------------|------------------------|----------------|--------------------|----------------------|---------------------|--------------------------|-----------------------------|--------------------------|
| 2014-2015 | 0            | -1               | -1                     | 133            | 0                  | 12                   | 21                  | 166                      | -175                        | -9                       |
| 2015-2016 | 0            | 0                | 0                      | 153            | 2                  | 8                    | 26                  | 189                      | -180                        | 9                        |
| 2016-2017 | 0            | -1               | -1                     | 105            | 1                  | 9                    | 16                  | 131                      | -172                        | -41                      |
| 2017-2018 | 0            | 0                | 0                      | 168            | 4                  | 9                    | 13                  | 194                      | -222                        | -28                      |
| 2018-2019 | 0            | 0                | 0                      | 138            | 0                  | 17                   | 7                   | 162                      | -175                        | -13                      |
| Average   | 0            | 0                | 0                      | 139            | 1                  | 11                   | 17                  | 168                      | -185                        | -16                      |